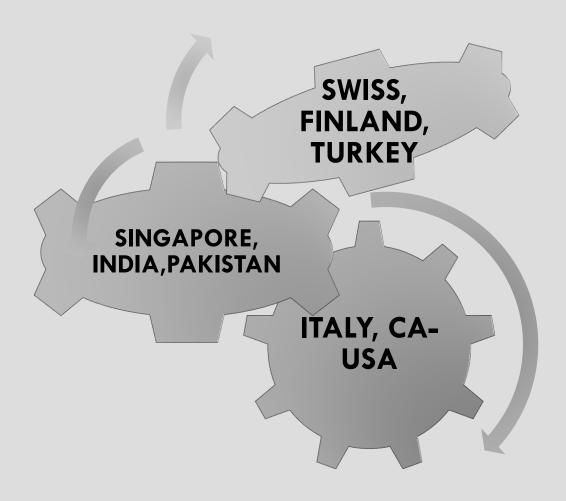

# THE LIST FOR INTERNATIONAL PUBLISHING FOR THE MASTER-MANAGEMENT FEB UPI Y.A.I STUDENTS

1. INTERNATIONAL JOURNAL OF SERVICES, ECONOMICS AND MANAGEMENT.

ISSN ON-LINE 1753-0830. ISSN PRINT 1753-0822 (SCOPUS Q4). SWISS

2. PEOPLE: INTERNATIONAL JOURNAL OF SOCIAL SCIENCES.

ISSN: 2454-5899. GRDS-CROSSMARK. CA,USA. Index CROSSMARK- (FREE-OF CHARGE)

3. INTERNATIONAL JOURNAL OF ECONOMICS AND FINANCIAL ISSUES.

ISSN 2146-4138. SCOPUS Q3. TURKEY

#### NEXT

4. INTERNATIONAL JOURNAL OF RECENT SCIENTIFIC RESEARCH.

ISSN: 0976-3031.

5. INTERNATIONAL JOURNAL OF BUSINESS AND GLOBALISATION.

ISSN: 1753 3635 - TINGKAT: SCOPUS Q2- SWISS

6. WORLD REVIEW OF ENTREPRENEURSHIP, MANAGEMENT AND SUSTAINABLE DEVELOPMENT.

ISSN: 1746 0581. SCOPUS Q2- UK.

#### NEXT

- 7. Journal of Business: Theory and Practice –Scopus Q3.
- ISSN: 1648 0627.
- 8. ATHENS JOURNAL OF BUSINESS & ECONOMICS (AJBE)- YUNANI. <u>www.athensjournals</u>. DOI: 10.30958, INDEXING: ECONBIZ, ACADEMIC KEYS, CITE FACTOR, GENERAL IMPACT FACTOR, ECONPAPERS, RESEARCH BIBLE.
- 9. MEDITERRANEAN JOURNAL OF SOCIAL SCIENCE (MJSS)- ITALY- <u>www.mcser.org</u>, INDEXING: SCIENDO, DE GRUYTER, CROSSREF, CROSSCHECK.