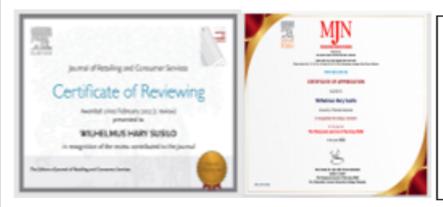

#### CV KAPRODI MM FEB UPI Y.A.I 1972

Wilhelmus Hary Susilo was Associate Professor Marketing at Magister Management, FEB Persada Indonesia University Y.A.I., Jakarta, Indonesia. He obtains his PhD from UPI Y.A.I. He was also the Chair of the Magister Management Department FEB UPI Y.A.I., Jakarta, and the founder of Susilo and Ivy Independent Inc. He authored about twenty-seven Books (4 International) and Published 59 Refereed International Journal manuscripts (6-Scopus Indexed-3 WOS) in the management area. He was had received 5 of the Copyright books from the Ministry of Law and Human Right, Republic of Indonesia. Future more, he also as the supervisor for under-graduate, master and PhD on many Universities in Indonesia. He was also members of ad- hoc reviewer of many international Journal (AUSTRALIA Q1- Reviewer- International Journal Australasian Marketing Journal- AUSTRALIA, index Scopus Q1- 1 REVIEWS Italy, UK (Scopus-Q1 and have to 5 Review) and Greek), Reviewer index Scopus-International Journal The Malaysian Journal of Nursing (MJN) CERTIFICATE OF APPRECIATION Awarded to Wilhelmus Hary Susilo University of Persada Indonesia in recognition for being a reviewer for the Journal The Malaysian Journal of Nursing (MJN) in the year 2023, Prof. Datuk Dr. Hjh. Bibi Florina Abdullah Editor in Chief The Malaysian Journal of Nursing (MJN) Pro Chancellor, Lincoln University College, Malaysia, KENAN FLAGLER-BUSINESS SCHOOL EXECUTIVE DEVELOPMENT, UNC- North Carolina USA-Becoming a Modern Leader event: Communication in Crisis.