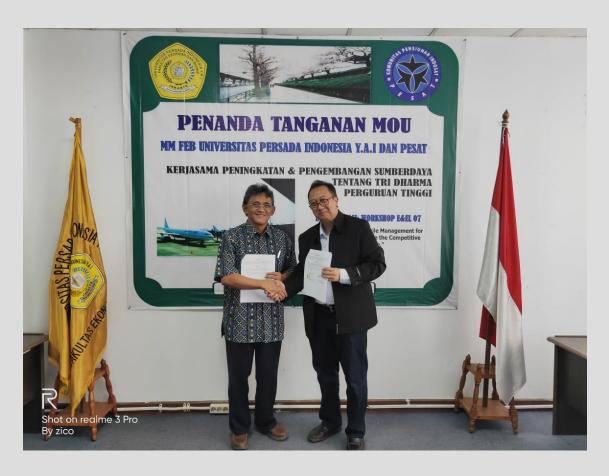

### JOINT- WORKSHOP MM FEB UPI YAI AND PESAT 2019

2/27/2023 DR WILHELMUS HARY SUSILO