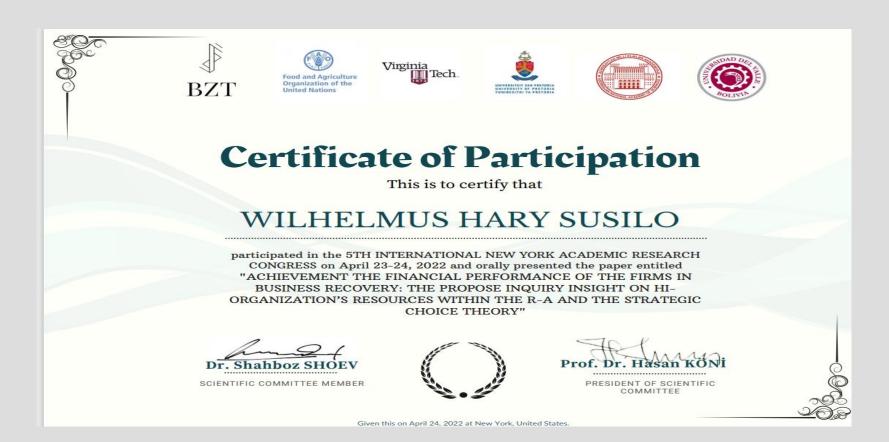

## INTERNATIONAL NEWYORK CONGRESS APRIL 2022

### INTERNATIONAL NEWYORK CONGRESS APRIL 2022