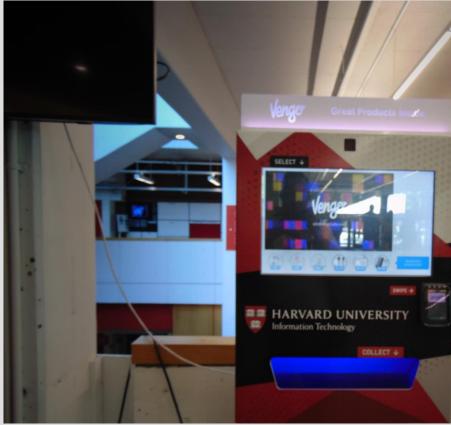

### 7. THE CAMPUSS VISITS — HARVARD UNIVERSITY- JUNE 2022

12

### 7. THE CAMPUSS VISITS — HARVARD UNIVERSITY- JUNE 2022

13